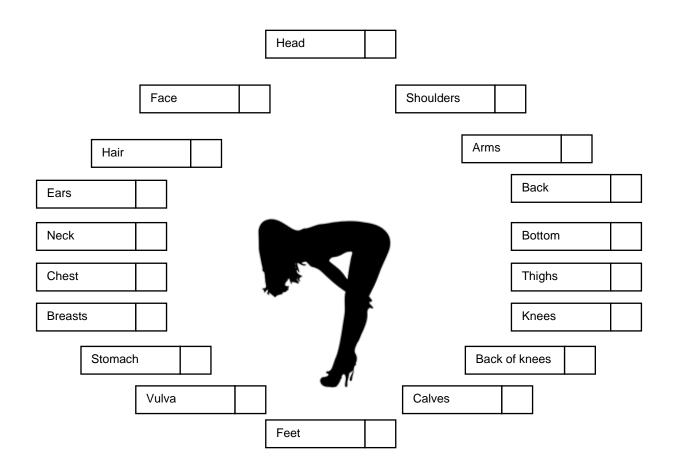

s**

During the Allotted Times the submissive will wear clothing and jewellery only approved by the Dominant.

#### Personal Hygiene/Beauty

The submissive will keep herself clean and shaven and/or waxed at all times.

Failure to comply with any of the above will result in immediate punishment, the nature of which shall be determined by the Dominant.



# **Appendix Two: Hard Limits**

Is there anything the submissive will not do?

- No play involving children or animals.
- No edge play.
- No humiliation.
- No acts involving urination or defecation.
- No acts that will leave permanent marks on the skin.
- No acts involving needles, knives, cutting, piercing, or blood.
- No acts involving breath control.



**Appendix Three: Soft Limits** 

# Where does the submissive enjoy being touched?





## **1** Does the submissive consent to:

| Kissing        |  |
|----------------|--|
| Masturbation   |  |
| Fellatio       |  |
| Vaginal sex    |  |
| G-spot Massage |  |

|             | - |
|-------------|---|
| Anal play   |   |
| Massage     |   |
| Bathing     |   |
| Cuddling    |   |
| Cunnilingus |   |

# 2 Does the submissive consent to the following forms of play?

Cyberplay (erotic e-mails)

Role play (being a food platter)

Role play (nude cook)

| Sensation play (sight deprivation) |  |
|------------------------------------|--|
|                                    |  |

# 3 Does the submissive consent to the use of:

| Feathers/ feaux fur/velvet |  |
|----------------------------|--|
| Other sensual toys         |  |
| Blindfold                  |  |
|