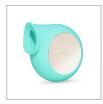

# **Ethereal Sonic Touch**

Explore the ways to reach climax with  $\mathsf{SILA}^{\mathsf{TM}}$  and experience the delights of whole clitoris stimulation through pleasant sonic waves. Let yourself slide into an eternal orgasmic spiral with this beautiful massager, whose mouth gravitates around the center of your pleasure and makes the sensual journey as comfortable as endlessly orgasmic.

## **ORDERING REFERENCE NUMBER (EAN)**

7350075028328 / 8328 7350075028243 / 8243 7350075028236 / 8236

(PINK) (LILAC) (AQUA)

# **AVAILABLE COLORS**







Pink

Lilac

Agua

#### **HOW TO USE:**



Make sure  $\mathsf{SILA^{TM}}$  is unlocked by pressing and holding the + and - buttons together for 3 seconds until the light turns on.



Press + button to turn on; press again to increase vibration strength.

Press () button to switch between the 8 vibration patterns.



Press – button to reduce vibration strength.

Press and hold () button to turn off.

## **TECHNICAL DATA**

Material: Body-safe Silicone, ABS

User Time: Up to 2 hours

**Size:** 80 x 75 x 35mm / 3.1 x 2.9 x 1.4ln

Standby: 90 days

Weight: 105g / 0.23lb

Frequency: 60Hz

Battery: Li-lon 520mA 3.7V Charging: 2hr at 5.0V 500mA Interface: 3-button

## SHIPPING AND PACKAGING DETAILS

Packaging box size: 137 x 45 x 187mm / 5.4 x 1.77 x 7.36ln **Shipping box:** 590 x 455 x 260mm