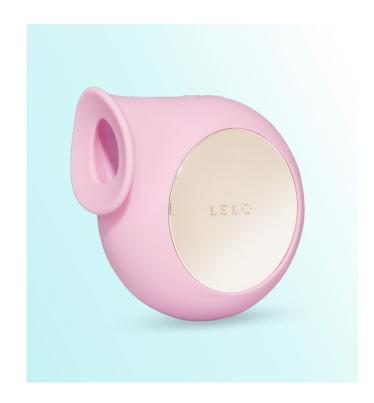

# **Ethereal Sonic Touch**

Explore the ways to reach climax with  $\mathsf{SILA}^{\mathsf{TM}}$  and experience the delights of whole clitoris stimulation through pleasant sonic waves. Let yourself slide into an eternal orgasmic spiral with this beautiful massager, whose mouth gravitates around the center of your pleasure and makes the sensual journey as comfortable as endlessly orgasmic.

## **TECHNICAL DATA**

Material: Body-safe Silicone, ABS

User Time: Up to 2 hours

**Size:** 80 x 75 x 35mm / 3.1 x 2.9 x 1.4ln

Standby: 90 days

Weight: 105g / 0.23lb

Frequency: 60Hz

Battery: Li-lon 520mA 3.7V Charging: 2hr at 5.0V 500mA Interface: 3-button