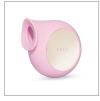

# **Ethereal Sonic Touch**

Explore the ways to reach climax with  $\mathsf{SILA}^{\mathsf{TM}}$  and experience the delights of whole clitoris stimulation through pleasant sonic waves. Let yourself slide into an eternal orgasmic spiral with this beautiful massager, whose mouth gravitates around the center of your pleasure and makes the sensual journey as comfortable as endlessly orgasmic.

## **ORDERING REFERENCE NUMBER (EAN)**

7350075028328 / 8328 7350075028243 / 8243 7350075028236 / 8236

(PINK) (LILAC) (AQUA)

# **AVAILABLE COLORS**







Pink

Lilac

Agua

#### **HOW TO USE:**



Make sure  $\mathsf{SILA^{TM}}$  is unlocked by pressing and holding the + and - buttons together for 3 seconds until the light turns on.



Press + button to turn on; press again to increase vibration strength.

Press () button to switch between the 8 vibration patterns.



Press – button to reduce vibration strength.

Press and hold () button to turn off.

## **TECHNICAL DATA**

Material: Body-safe Silicone, ABS

User Time: Up to 2 hours

**Size:** 80 x 75 x 35mm / 3.1 x 2.9 x 1.4ln

Standby: 90 days

Weight: 105g / 0.23lb

Frequency: 60Hz

Battery: Li-lon 520mA 3.7V Charging: 2hr at 5.0V 500mA Interface: 3-button

## SHIPPING AND PACKAGING DETAILS

Packaging box size: 137 x 45 x 187mm / 5.4 x 1.77 x 7.36ln **Shipping box:** 590 x 455 x 26