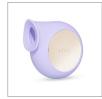

# **Ethereal Sonic Touch**

Explore the ways to reach climax with  $\mathsf{SILA}^{\mathsf{TM}}$  and experience the delights of whole clitoris stimulation through pleasant sonic waves. Let yourself slide into an eternal orgasmic spiral with this beautiful massager, whose mouth gravitates around the center of your pleasure and makes the sensual journey as comfortable as endlessly orgasmic.

## **ORDERING REFERENCE NUMBER (EAN)**

7350075028328 / 8328 7350075028243 / 8243 7350075028236 / 8236

(PINK) (LILAC) (AQUA)

# **AVAILABLE COLORS**







Pink

Lilac

Agua

#### **HOW TO USE:**



Make sure  $\mathsf{SILA^{TM}}$  is unlocked by pressing and holding the + and - buttons together for 3 seconds until the light turns on.



Press + button to turn on; press again to increase vibration strength.

Press () button to switch between the 8 vibration patterns.



Press – button to reduce vibration strength.

Press and hold () button to turn off.

## **TECHNICAL DATA**

Material: Body-safe Silicone, ABS

User Time: Up to 2 hours

**Size:** 80 x 75 x 35mm / 3.1 x 2.9 x 1.4ln

Standby: 90 days

Weight: 105g / 0.23lb

Frequency: 60Hz

Battery: Li-lon 520mA 3.7V Charging: 2hr at 5.0V 500mA Interface: 3-button

## SHIPPING AND PACKAGING DETAILS

Packaging box size: 137 x 45 x 187mm / 5.4 x 1.77 x 7.36ln **Shipping box:** 590 x 455 x 260m