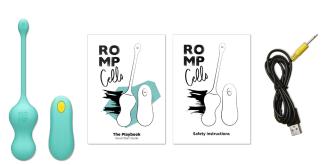

l great on the body.
- **5.** Explain that ROMP Cello is waterproof, so it can be used in the bath or shower.
- **6.** Mention that Cello is rechargeable just plug in the USB cable and rev it up for another use.

#### **Product features**

- Body safe silicone
- · Remote control in ABS with PU coating
- 6 intensity levels & 4 vibrating patterns
- Rechargeable
- Waterproof (IPX7)
- Charge time: 120 min
- Run time: 60 min
- Remote control max distance use: 5m

# MSRP

| -     |       |       |       |      |     |      | SEK |
|-------|-------|-------|-------|------|-----|------|-----|
| 39,99 | 39,99 | 54,99 | 39,99 | 49   | 399 | 349  | 399 |
| HKD   | CNY   | KRW   | SGD   | JPY  | AUD | NTD  |     |
| 315   | 328   | 51000 | 60    | 5400 | 59  | 1200 |     |



# **Packaging contains**



# **Technical Information**

Model No.CEL22ANameROMP CelloDimensions EggL 182 x Ø 39 mmDimensions Remote82.5x32.9x25.2 mm

61 g

Product weight

**Battery type Egg** 751524 - 220mAh **Battery type Remote** 23A battery (12V)

Capacity: 50mA

Unit dimensions235x120x60mmUnit weight173 gWarranty2 years

COLOR SKU EAN

**LIGHT** RP261SG8 4251460612272