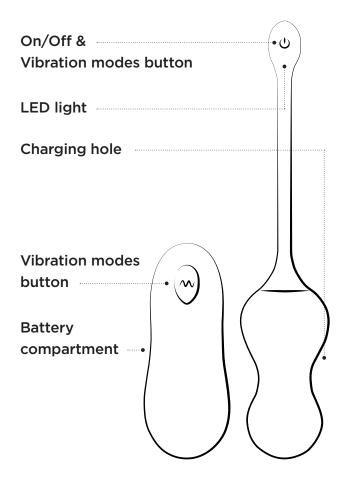

# How to play

- 1. Hold the power button on ROMP Cello for 2 secs to turn it on
- **2.** Apply water-based lube to ROMP Cello and insert it vaginally.
- 3. Once it is comfortably in place, explore the 6 speeds and 4 vibe patterns with the handy remote.
- **4.** Remove ROMP Cello by holding the removal stem and pulling gently.

#### How to sell & demo

- 1. Tell your audience that ROMP Cello is a G-spot egg vibrator designed to add pleasure to solo or partnered play.
- 2. Demonstrate ROMP Cello's simple onebutton controls: long press for 2 seconds to turn the toy on, then click to cycle through the 6 intensity levels and 4 vibration pattern modes. Long press again to turn it off.
- **3.** Explain that ROMP Cello can also be controlled with the ABS & PU-coated remote control. The remote also uses simple one-button controls: After the toy has been turned on, briefly press the button on the remote to cycle through the 6 intensity levels and 4 vibration pattern modes.
- **4.** Note that ROMP Cello is coated in silky-soft silicone, made without phthalates, BPA or latex. These materials are durable, skinfriendly and feel great on the body.
- **5.** Explain that ROMP Cello is waterproof, so it can be used in the bath or shower.
- **6.** Mention that Cello is rechargeable just plug in the USB cable and rev it up for another use.