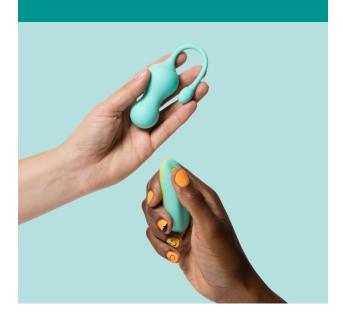

# What is it?

ROMP Cello is a remote-controlled G-Spot Vibrator designed to deliver good vibrations to this sensitive erogenous zone. Coated in feel-good silicone and shaped for targeted pleasure, ROMP Cello is waterproof, rechargeable and always ready for a good time.

# **Key Selling Messages**

- G Marks The Spot ROMP Cello stimulates your G-spot with deep and rumbly vibrations. Lush.
- Give It Up hand the wireless control to a partner and let them play you like an instrument.
- Take It Outside the wireless remote means you can wear ROMP Cello discreetly and take your pleasure anywhere.
- The Spice of Life with 6 intensities and 4 pulsating patterns, you can experiment to your heart's content.
- Go Anywhere, Do Anything ROMP Cello is completely waterproof, offers an hour of pleasure on a charge, and materials are 100% body safe. for a good time.

# How to play

- 1. Hold the power button on ROMP Cello for 2 secs to turn it on
- **2.** Apply water-based lube to ROMP Cello and insert it vaginally.
- 3. Once it is comfortably in place, explore the 6 speeds and 4 vibe patterns with the handy remote.
- **4.** Remove ROMP Cello by holding the removal stem and pulling gently.